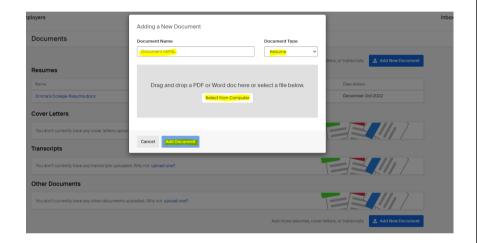

### Career Development

Click on your profile emblem again, and click on "My Documents". Once you get here, click on "Add New Document".

Enter in your document name, and select "Resume" for the document type. After that, upload your Resume to the website and click "Add Document".