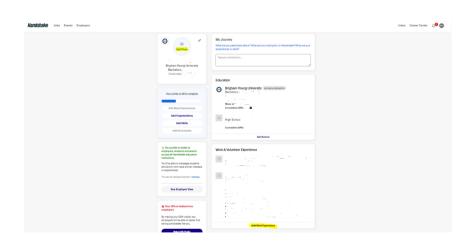

To upload your headshot, click on "Add photo".

To add your work experience, scroll down to the section that states "Volunteer & Work Experience", and then click "Add Work Experience".