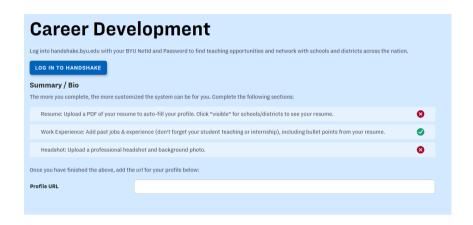

#### Career Development

To access your Career
Development assignment,
login to Educator and go to
the Pre-Clinical tab. Click on
"Career Development", then
click on "Login to
Handshake".

Once you have logged into Handshake, click on the profile button in the top right corner of the screen. Once there, click on "My Profile".

### Career Development

Click on your profile emblem again, and click on "My Documents". Once you get here, click on "Add New Document".

Enter in your document name, and select "Resume" for the document type. After that, upload your Resume to the website and click "Add Document".

After you have uploaded your Resume, click on "Visible".
Once you have finished this, go back to your main profile, copy and paste the URL, and insert it into the Profile URL box on Educator.