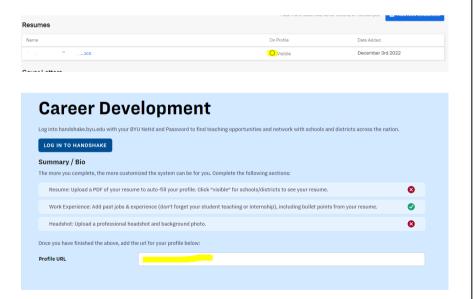

After you have uploaded your Resume, click on "Visible".
Once you have finished this, go back to your main profile, copy and paste the URL, and insert it into the Profile URL box on Educator.