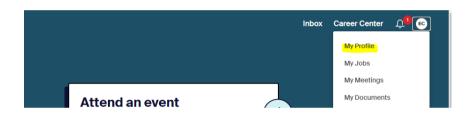

#### Career Development

To access your Career
Development assignment,
login to Educator and go to
the Pre-Clinical tab. Click on
"Career Development", then
click on "Login to
Handshake".

Once you have logged into Handshake, click on the profile button in the top right corner of the screen. Once there, click on "My Profile".