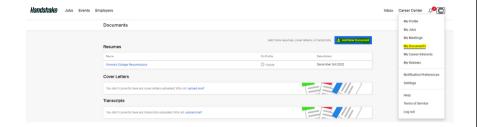

### Career Development

Click on your profile emblem again, and click on "My Documents". Once you get here, click on "Add New Document".

Enter in your document name, and select "Resume" for the document type. After that, upload your Resume to the website and click "Add Document".

After you have uploaded your Resume, click on "Visible".
Once you have finished this, go back to your main profile, copy and paste the URL, and insert it into the Profile URL box on Educator.